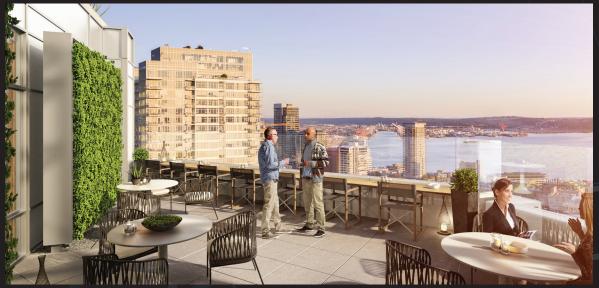

Enjoy access to unparalleled amenities as an extension of your home at SPIRE – all just an elevator ride away.

Robust amenities at SPIRE include a two-story lobby lounge with concierge, a third-floor co-working lounge and wellness studio, and the penthouse SPIRE Club - a collection of interior and exterior social spaces and a fitness center magnificently perched at the top of the building.