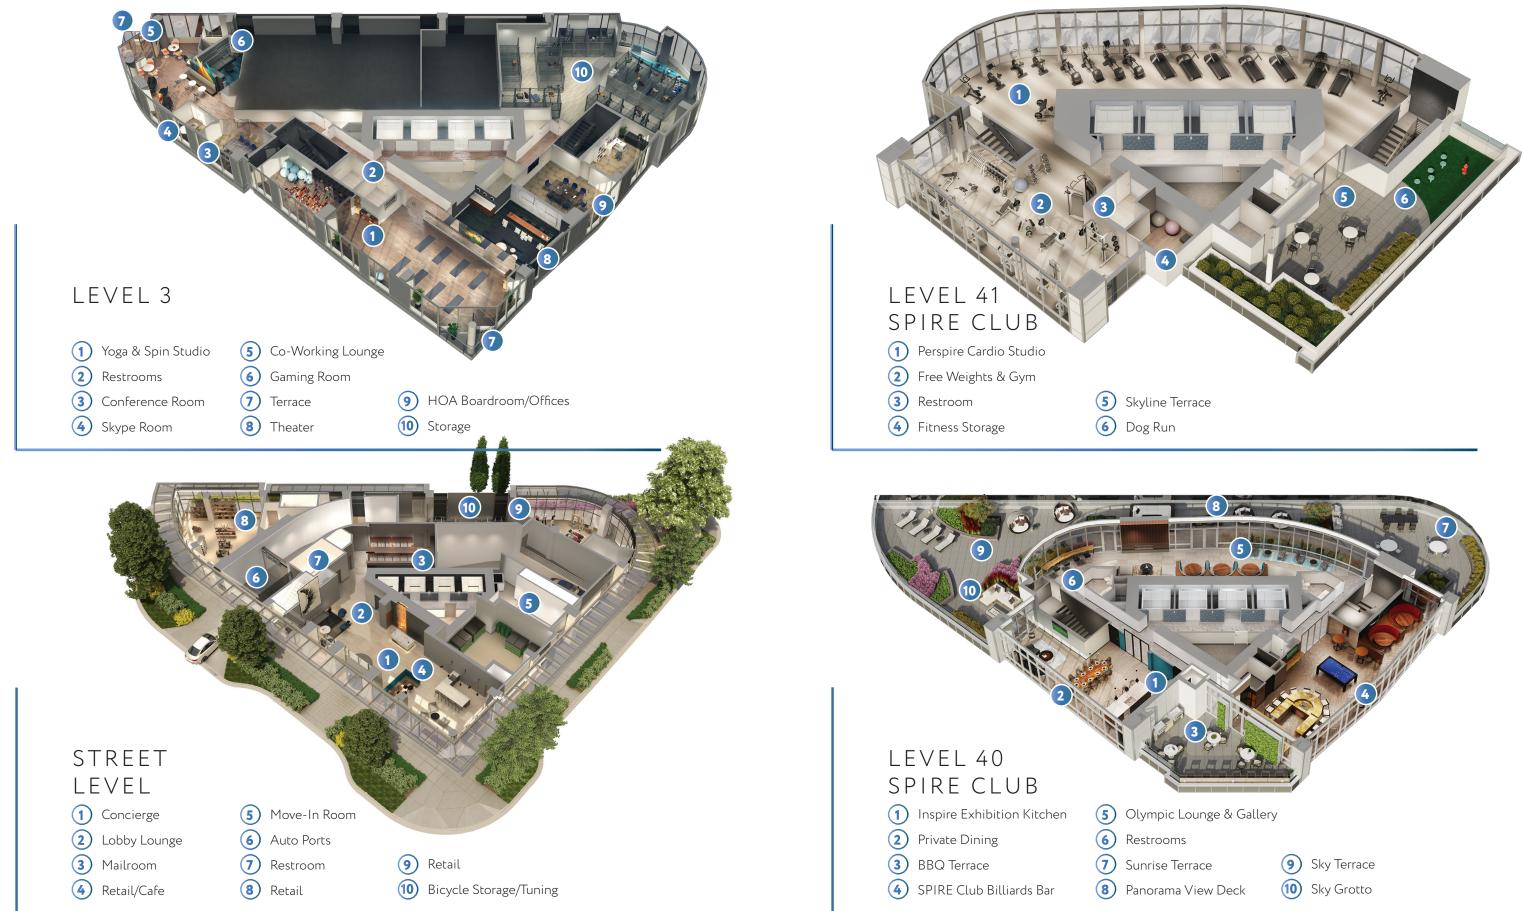

Enjoy access to unparalleled amenities as an extension of your home at SPIRE – all just an elevator ride away.

Robust amenities at SPIRE include a two-story lobby lounge with concierge, a third-floor co-working lounge and wellness studio, and the penthouse SPIRE Club - a collection of interior and exterior social spaces and a fitness center magnificently perched at the top of the building.