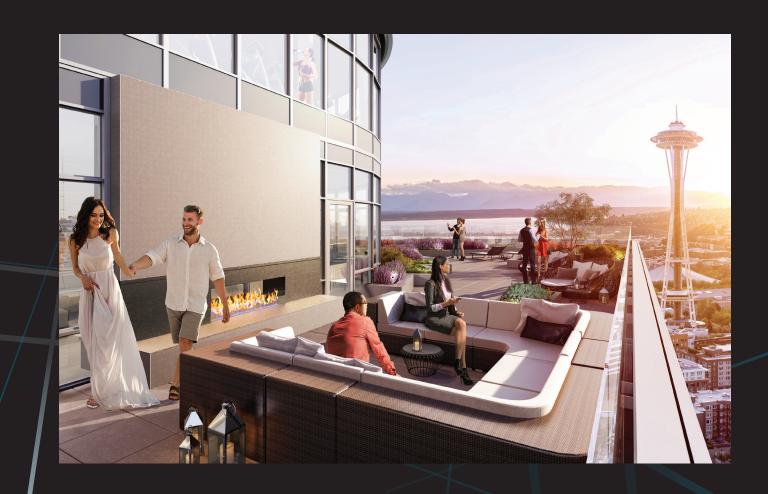

Enjoy access to unparalleled amenities as an extension of your home at SPIRE – all just an elevator ride away.

Robust amenities at SPIRE include a two-story lobby lounge with concierge, a third-floor co-working lounge and wellness studio, and the penthouse SPIRE Club - a collection of interior and exterior social spaces and a fitness center magnificently perched at the top of the building.